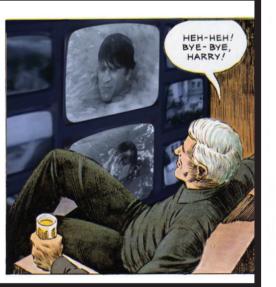

I think this could be a single panel that is something like this with Richard watching Becky and Harry die. And the dialogue could include Harry vow for vengence.

167 cm