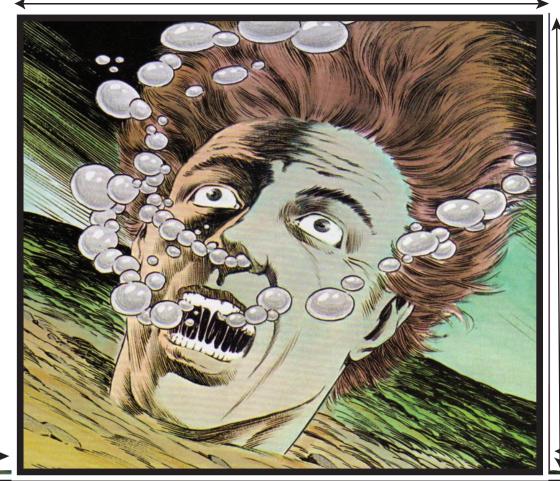

140 cm

And the "ceiling panel" will have the drowning head.

120 cm

120 cm

120 cm

So this would be the "sky tiltle panel"

which cuts across all three sides. It will be a blend of sky to ocean at the top where clouds will read as sea foam at the top to blend into the ceiling easter egg. Also we can hide the Creepshow zombie host in the far left (closest to the window), which would be only seen if you look for him.